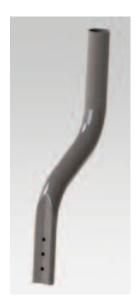

## **UNI Mount 104-0903-0001**

## Features:

- Installs on flat and curved surfaces
- Tough powder coated finish over hot dipped galvanized steel
- No assembly required
- · No welds to break or rust
- · Works with today's radio systems
- · Fits flush on standard sized fascias
- Smaller than a satellite mount
- Compact clean design
- Affordable alternative to other products

| Physical Specifications |                               |          |
|-------------------------|-------------------------------|----------|
| Height                  | 16.5"                         | 419mm    |
| Nominal Diameter        | 1.675"                        | 42.55mm  |
| Width                   | 6.875"                        | 174.63mm |
| Offset                  | 5.125"                        | 130.18mm |
| Finish                  | Powdercoating over galvanized |          |
| Color                   | Gray                          |          |
| Weight                  | 1lb 7oz                       | .652kg   |
|                         |                               |          |