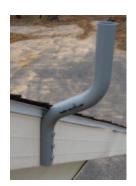

## **UNI Mount 104-0903-0001**

## Features:

- Installs on flat and curved surfaces
- Tough powder coated finish over hot dipped galvanized steel
- No assembly required
- · No welds to break or rust
- · Works with today's radio systems
- · Fits flush on standard sized fascias
- Smaller than a satellite mount
- Compact clean design
- Affordable alternative to other products