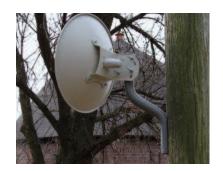

## **UNI Mount 104-0903-0001**

## Features:

- Installs on flat and curved surfaces
- Tough powder coated finish over hot dipped galvanized steel
- No assembly required
- · No welds to break or rust
- · Works with today's radio systems
- · Fits flush on standard sized fascias
- Smaller than a satellite mount
- Compact clean design
- Affordable alternative to other products