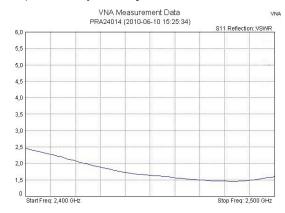

| Electrical Properties                        |                                                              |
|----------------------------------------------|--------------------------------------------------------------|
| Frequency                                    | 2.4 - 2.5 GHz                                                |
| Gain                                         | 14dBi                                                        |
| Polarization                                 | horizontal or vertical                                       |
| Beamwidth deg horizontal                     | 38°                                                          |
| Beamwidth deg vertical                       | 38°                                                          |
| VSWR                                         | <2                                                           |
| Impedance                                    | 50 ohm                                                       |
| Front to back ratio                          | > 25 dB                                                      |
| Lightning protection:                        | DC ground                                                    |
| Enclosure Properties                         |                                                              |
| Technology:                                  | Microstrip                                                   |
| Material:                                    | UV protected                                                 |
| Colour:                                      | Grey                                                         |
| Min temperature:                             | -40°C / -40°F                                                |
| Max temperature:                             | 80°C / 176°F                                                 |
| Mechanical Properties                        |                                                              |
| Compatible with:                             | RB411 and RB433 series                                       |
| Input Connector                              | UFL pigtail (or MMCX optional)                               |
| Enclosure Connector                          | Waterproof Ethernet Connector RJ45 (or cable gland optional) |
| Outside Dimensions                           | 270x270x75mm / 10,6x10,6x2,9"                                |
| Weight                                       | 1,2kg / 2,65lbs                                              |
| Consideration subject to about without water |                                                              |

Specification subject to change without notice.

VSWR

FPDF-extension (C) Trol Intermedia