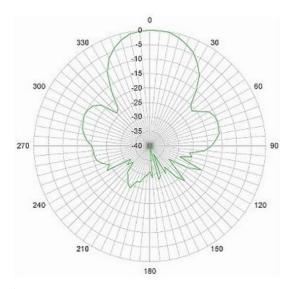

| Electrical Properties                        |                                                              |
|----------------------------------------------|--------------------------------------------------------------|
| Frequency                                    | 2.4 - 2.5 GHz                                                |
| Gain                                         | 14dBi                                                        |
| Polarization                                 | horizontal or vertical                                       |
| Beamwidth deg horizontal                     | 38°                                                          |
| Beamwidth deg vertical                       | 38°                                                          |
| VSWR                                         | <2                                                           |
| Impedance                                    | 50 ohm                                                       |
| Front to back ratio                          | > 25 dB                                                      |
| Lightning protection:                        | DC ground                                                    |
| Enclosure Properties                         |                                                              |
| Technology:                                  | Microstrip                                                   |
| Material:                                    | UV protected                                                 |
| Colour:                                      | Grey                                                         |
| Min temperature:                             | -40°C / -40°F                                                |
| Max temperature:                             | 80°C / 176°F                                                 |
| Mechanical Properties                        |                                                              |
| Compatible with:                             | RB411 and RB433 series                                       |
| Input Connector                              | UFL pigtail (or MMCX optional)                               |
| Enclosure Connector                          | Waterproof Ethernet Connector RJ45 (or cable gland optional) |
| Outside Dimensions                           | 270x270x75mm / 10,6x10,6x2,9"                                |
| Weight                                       | 1,2kg / 2,65lbs                                              |
| Consideration subject to about without water |                                                              |

## V-Plane

H-Plane