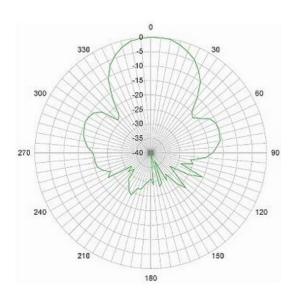

| Electrical Properties                        |                                                              |
|----------------------------------------------|--------------------------------------------------------------|
| Frequency                                    | 2.4 - 2.5 GHz                                                |
| Gain                                         | 14dBi                                                        |
| Polarization                                 | horizontal or vertical                                       |
| Beamwidth deg horizontal                     | 38°                                                          |
| Beamwidth deg vertical                       | 38°                                                          |
| VSWR                                         | <2                                                           |
| Impedance                                    | 50 ohm                                                       |
| Front to back ratio                          | > 25 dB                                                      |
| Lightning protection:                        | DC ground                                                    |
| Enclosure Properties                         |                                                              |
| Technology:                                  | Microstrip                                                   |
| Material:                                    | UV protected                                                 |
| Colour:                                      | Grey                                                         |
| Min temperature:                             | -40°C / -40°F                                                |
| Max temperature:                             | 80°C / 176°F                                                 |
| Mechanical Properties                        |                                                              |
| Compatible with:                             | RB411 and RB433 series                                       |
| Input Connector                              | UFL pigtail (or MMCX optional)                               |
| Enclosure Connector                          | Waterproof Ethernet Connector RJ45 (or cable gland optional) |
| Outside Dimensions                           | 270x270x75mm / 10,6x10,6x2,9"                                |
| Weight                                       | 1,2kg / 2,65lbs                                              |
| Consideration subject to about without water |                                                              |

## V-Plane

H-Plane