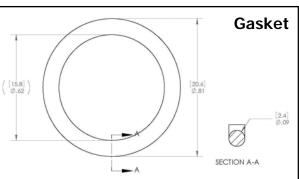

| Environmental Specs |                                                               |  |
|---------------------|---------------------------------------------------------------|--|
| Material            | Plug, Washer & Nut - Plated Copper Alloy<br>Gasket - Silicone |  |
| Finish              | None                                                          |  |
| Color               | Plug, Washer & Nut - Silver<br>Gasket - Red or Black          |  |