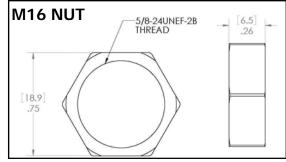

## Metal Feed-Thru N Hole Plug for the ARC IES™ GEN II Integrated Enclosure Solution

 Accessory kit for the ARC IES™ GEN II Integrated Enclosure Solution

- Kit Includes
  - 50 M16 Plug Assemblies
    - ◆ 1 NICKEL PLATED COPPER ALLOY M16 PLUG
    - ◆ 1 SILICONE GASKET
    - ◆ 1 NICKEL PLATED COPPER ALLOY LOCK WASHER
    - ◆ 1 NICKEL PLATED COPPER ALLOY M16 NUT

| Environmental Specs |                                                               |  |
|---------------------|---------------------------------------------------------------|--|
| Material            | Plug, Washer & Nut - Plated Copper Alloy<br>Gasket - Silicone |  |
| Finish              | None                                                          |  |
| Color               | Plug, Washer & Nut - Silver<br>Gasket - Red or Black          |  |