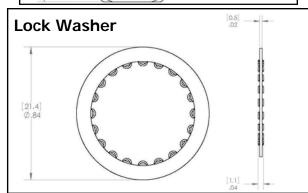

## Metal Feed-Thru N Hole Plug for the ARC IES™ GEN II Integrated Enclosure Solution

 Accessory kit for the ARC IES™ GEN II Integrated Enclosure Solution

- Kit Includes
  - 50 M16 Plug Assemblies
    - ◆ 1 NICKEL PLATED COPPER ALLOY M16 PLUG
    - ◆ 1 SILICONE GASKET
    - ◆ 1 NICKEL PLATED COPPER ALLOY LOCK WASHER
    - ◆ 1 NICKEL PLATED COPPER ALLOY M16 NUT

| Environmental Specs |                                                               |  |
|---------------------|---------------------------------------------------------------|--|
| Material            | Plug, Washer & Nut - Plated Copper Alloy<br>Gasket - Silicone |  |
| Finish              | None                                                          |  |
| Color               | Plug, Washer & Nut - Silver<br>Gasket - Red or Black          |  |