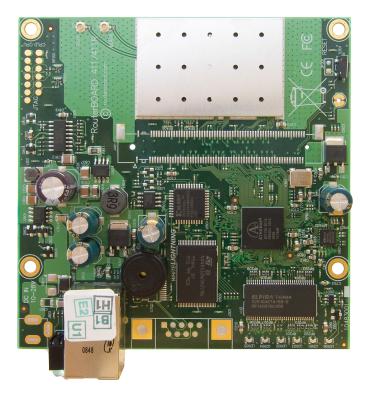

## RouterBOARD 411R

The RB411R is a small CPE type RouterBOARD wireless router with an integrated wireless card.

RB411R includes RouterOS - the operating system, which can be a router, firewall, bandwidth manager, a SOHO AP and more - all at the same time.

The RB411R has a very low power consumption rating - only 5.6W, ideal for solar panel installations.

One small device - with all the power of RouterOS. At a very special price.

| CPU               | Atheros AR7130 300MHz network processor                      |
|-------------------|--------------------------------------------------------------|
| Memory            | 32MB DDR SDRAM onboard memory                                |
| Boot loader       | RouterBOOT                                                   |
| Data storage      | 64MB onboard NAND memory chip                                |
| Ethernet          | One 10/100 Mbit/s Fast Ethernet port with Auto-MDI/X         |
| miniPCI           | none                                                         |
| Wireless          | Built in AR2417 802.11b/g wireless device, 2x uFl connectors |
| Extras            | Reset switch, Beeper                                         |
| Serial port       | none                                                         |
| LEDs              | Power, NAND activity, 5 user LEDs                            |
| Power options     | Power over Ethernet: 1028V DC (except power over             |
|                   | datalines). Power jack: 1028V DC                             |
| Dimensions        | 10.5 cm x 10.5 cm (4.13 in x 4.13 in) Weight: 67g            |
| Power consumption | Up to 5.6W with wireless at full activity                    |
| Operating System  | MikroTik RouterOS v3, Level3 license                         |